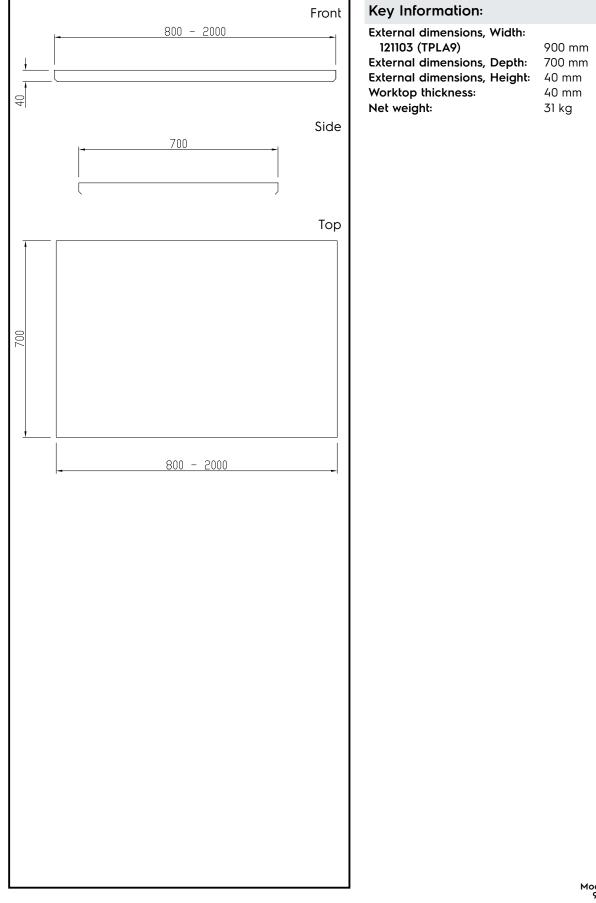

121103 (TPLA9)

Work Top 900mm

#### Item No.

The 40mm high worktop in 304 AISI stainless steel, incorporates an 18mm under panel made of sound deadening material. Front and rear longitudinal stainless steel c-channel reinforcement. Special shaped front and rear profiles, without burrs, to avoid water leakage. Fully welded and shapely polished corners. Work tops can be mounted on brackets, legs or bases in order to obtain a work height of 900mm.